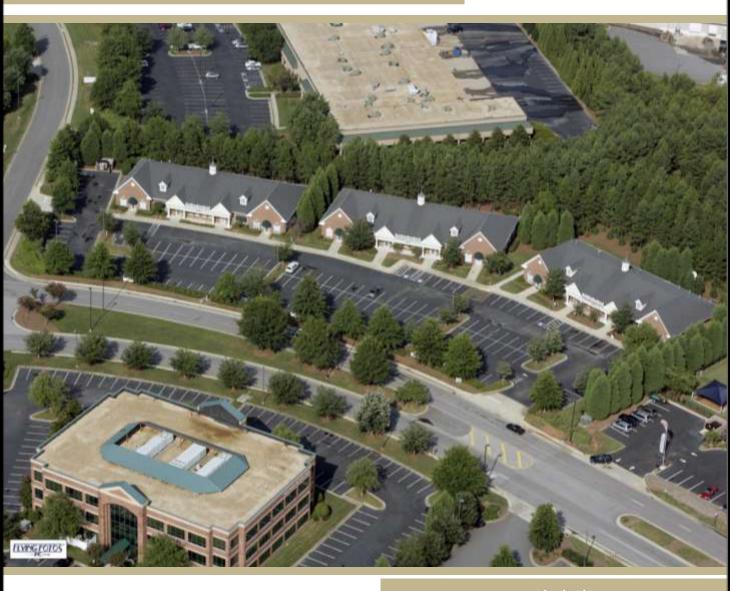

#### **SQUARE FOOTAGE**

1,313 – 7,147 Square Feet Available For Lease 72,181 Total Square Feet Eight Building Office Park

# **JOHNS CREEK I**

## JOHNS CREEK II

# JOHNS CREEK III

| <u>Building</u> | <u>Availability</u> |
|-----------------|---------------------|
| 3925 Suite A    | 2,480 Square Feet   |
| 3925 Suite C-1  | 1,313 Square Feet   |
| 3925 Suite C-2  | 2,210 Square Feet   |
| 3925 Suite F    | 1.973 Square Feet   |