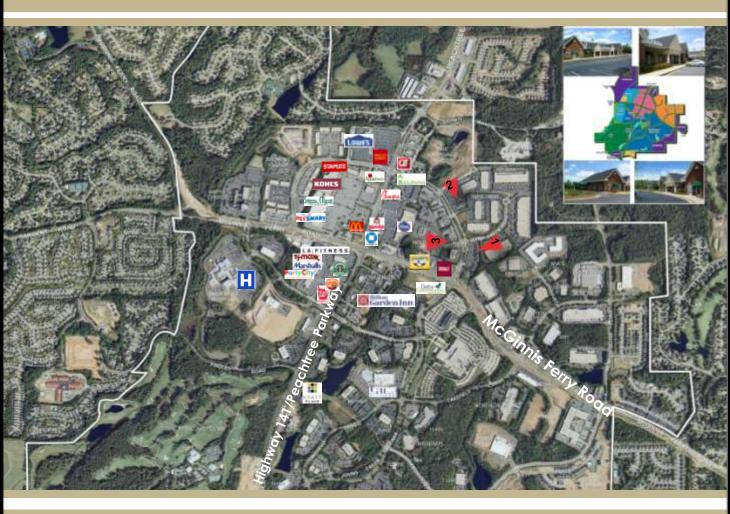

### JOHNS CREEK MEDICAL OFFICE PARK PROXIMITY TO AMENITIES

### **Listing Details and Demographics**

- Nine Medical/Professional Office Suites Available For Lease
- Suites available with tenant improvement allowances, allowing customization of space
- Johns Creek Medical Office Park offers an excellent location in South Forsyth County off of Johns Creek Parkway,
   Highway 141 and McGinnis Ferry Road
  - Located approximately ½ mile east of Emory Johns Creek Hospital
  - Convenient to many shops, restaurants, banking institutions, and many other area amenities