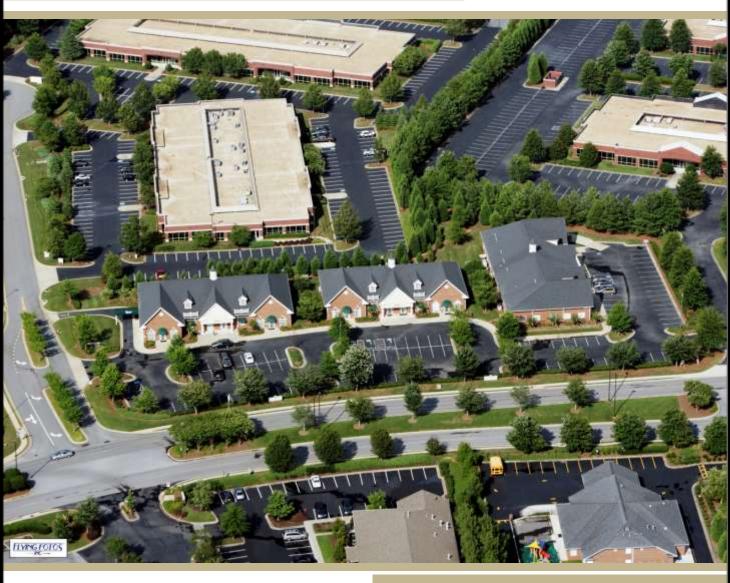

### JOHNS CREEK MEDICAL OFFICE PARK PROXIMITY TO AMENITIES

### **Listing Details and Demographics**

- Nine Medical/Professional Office Suites Available For Lease
- Suites available with tenant improvement allowances, allowing customization of space
- Johns Creek Medical Office Park offers an excellent location in South Forsyth County off of Johns Creek Parkway,
   Highway 141 and McGinnis Ferry Road
  - Located approximately ½ mile east of Emory Johns Creek Hospital
  - Convenient to many shops, restaurants, banking institutions, and many other area amenities