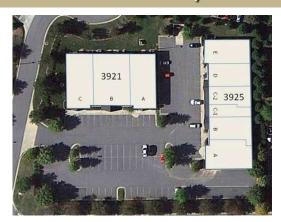

# JOHNS CREEK III

| <u>Building</u> | <u>Availability</u> |
|-----------------|---------------------|
| 3925 Suite A    | 2,480 Square Feet   |
| 3925 Suite C-1  | 1,313 Square Feet   |
| 3925 Suite C-2  | 2,210 Square Feet   |
| 3925 Suite F    | 1.973 Square Feet   |

# Availability

www.robertscommercial.com