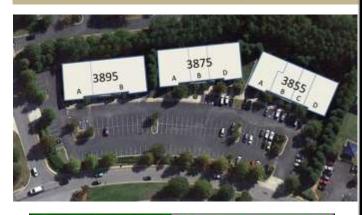

#### **Building** Availability

3875 Suite A
3876 Square Feet
3875 Suite D
4,100 Square Feet
3895 Suite B
7,147 Square Feet