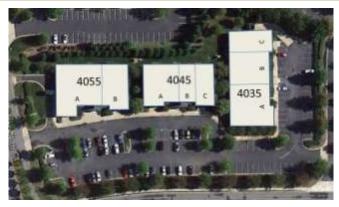

## JOHNS CREEK II

### **Building** Availability

4035 Suite A 4,000 Square Feet

4035 Suite B 3,820 Square Feet

## **Availability**

www.robertscommercial.com