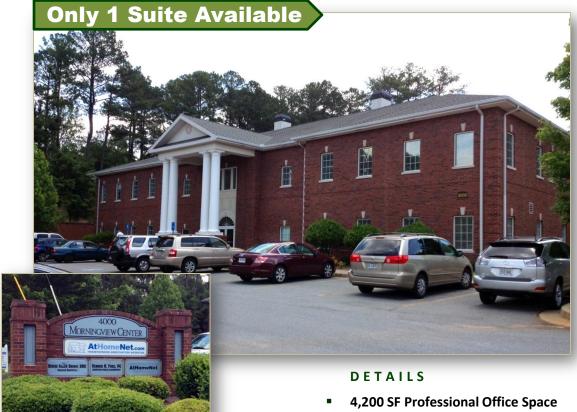

# **AVAILABLE FOR LEASE**

### **MORNINGVIEW CENTER**

4000 Smithtown Road, Suwanee, Georgia 30024

AREA MAP

- **Available**
- **Split-Level Building with Ground Floor Entry on Both Floors**
- Rental Rate: \$14.50/SF Modified Gross
- **Quality Interiors Suited to Professional Office Setting**
- Strategic Location One Block from Lawrenceville Suwanee Road and 1 Mile West of I-85