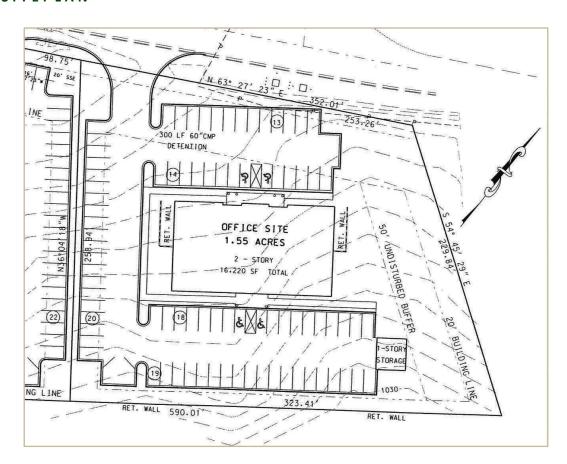

Gross
- **Quality Interiors Suited to Professional Office Setting**
- Strategic Location One Block from Lawrenceville Suwanee Road and 1 Mile West of I-85

### **CONTACT INFORMATION**

Beau D. Moultrie Tel: 678.527.0723 bmoultrie@robertscommercial.com www.robertscommercial.com



3921 Johns Creek Court, Suite B, Suwanee, Georgia 30024 Tel: 770.840.9395 Fax: 770.840.0275 Information contained herein has been provided to broker by sources deemed reliable; however, no representation or warranty is made to the accuracy thereof.

# **AVAILABLE FOR LEASE**

### **MORNINGVIEW CENTER**

4000 Smithtown Road, Suwanee, Georgia 30024

### LOWER LEVEL AVAILABILITY FLOORPLAN - 4,200 SF



# **AVAILABLE FOR LEASE**

### **MORNINGVIEW CENTER**

4000 Smithtown Road, Suwanee, Georgia 30024

#### SITEPLAN



#### MODIFIED GROSS LEASE

|                            | Landlord<br>Responsibilites | Tenant<br>Responsibilities |
|----------------------------|-----------------------------|----------------------------|
|                            |                             |                            |
| HVAC Repair & Upkeep       | ~                           |                            |
| Waste Service              | ~                           |                            |
| Common Area Electrical     | ~                           |                            |
| Parking Lot Lights         | ✓                           |                            |
| Pest Control               | ~                           |                            |
| Landscape Maintenance      | ~