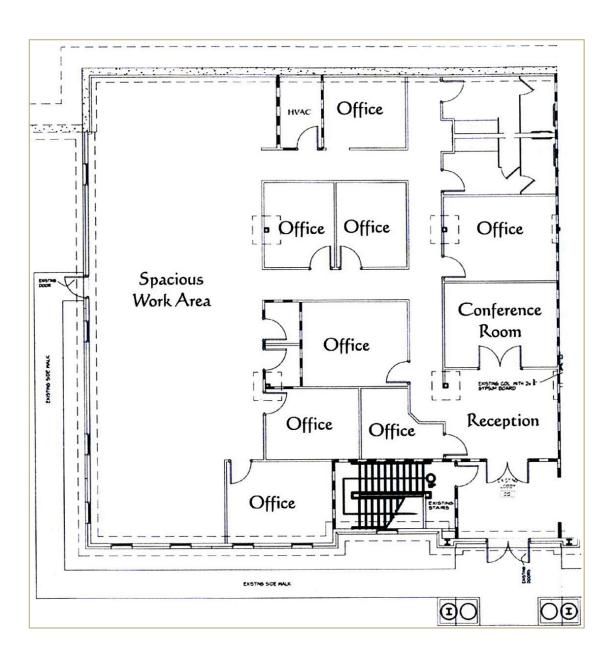

- **Available**
- **Split-Level Building with Ground Floor Entry on Both Floors**
- Rental Rate: \$14.50/SF Modified Gross
- **Quality Interiors Suited to Professional Office Setting**
- Strategic Location One Block from Lawrenceville Suwanee Road and 1 Mile West of I-85

### **CONTACT INFORMATION**

Beau D. Moultrie Tel: 678.527.0723 bmoultrie@robertscommercial.com www.robertscommercial.com



3921 Johns Creek Court, Suite B, Suwanee, Georgia 30024 Tel: 770.840.9395 Fax: 770.840.0275 Information contained herein has been provided to broker by sources deemed reliable; however, no representation or warranty is made to the accuracy thereof.

# **AVAILABLE FOR LEASE**

### **MORNINGVIEW CENTER**

4000 Smithtown Road, Suwanee, Georgia 30024

### LOWER LEVEL AVAILABILITY FLOORPLAN - 4,200 SF



# **AVAILABLE FOR LEASE**

### **MORNINGVIEW CENTER**

4000 Smithtown Road, Suwanee, Georgia 30024

#### SITEPLAN



#### MODIFIED GROSS LEASE

|                            | Landlord<br>Responsibilites | Tenant<br>Responsibilities |
|----------------------------|-----------------------------|----------------------------|
|                            |                             |                            |
| HVAC Repair & Upkeep       | ~                           |                            |
| Waste Service              | ~                           |                            |
| Common Area Electrical     | ~                           |                            |
| Parking Lot Lights         | ✓                           |                            |
| Pest Control