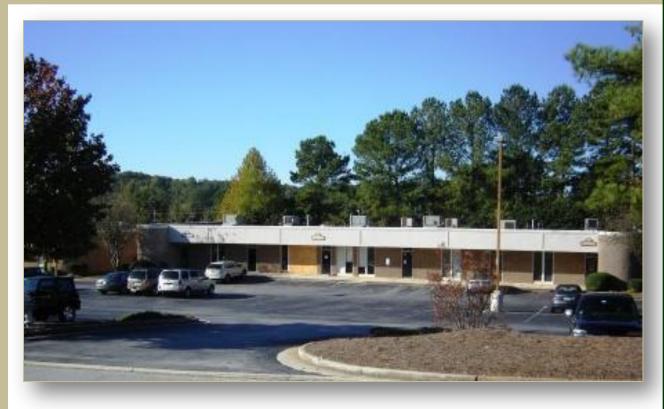

## AVAILABLE FOR LEASE

2151 FOUNTAIN DRIVE, SNELLVILLE, GEORGIA 30078 PROFESSIONAL OFFICE AND MEDICAL BUILDING

## DETAILS

- Professional Office and Medical Space Available for Lease
- Units Available from 1,150 sq. ft. up to 7,600 sq. ft.
- Aggressive Rental Rate and Terms
- Convenient to Emory Eastside Hospital, Highway 78 and Scenic Highway