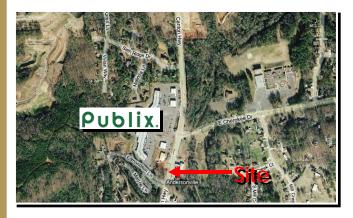

#### **Listing Details**

Located in the Cherokee County Community connecting Woodstock and Holly Springs. The site offers excellent visibility at the intersection of East Cherokee Drive and Old Highway 5, just in front of the newly developed 128,000 sq. ft. Publix anchored Shopping Center.