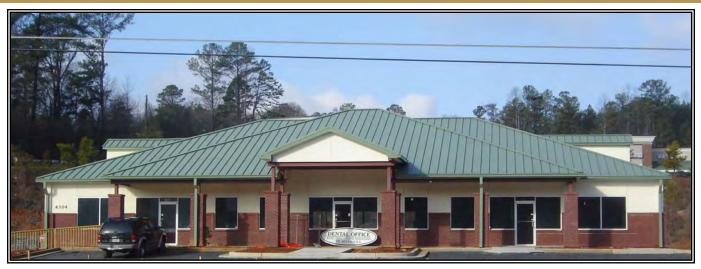

#### **Listing Details**

Located in the Cherokee County Community connecting Woodstock and Holly Springs. The site offers excellent visibility at the intersection of East Cherokee Drive and Old Highway 5, just in front of the newly developed 128,000 sq. ft. Publix anchored Shopping Center.

#### Two Class "A" Medical Office Building

- Each building consists of 6,000 sf/ Divisible down to 2,000 sf
- Suites available in shell condition allowing customization
- Tenant improvement allowance is negotiable
- Co-Tenants Include: Northside Hospital Cherokee

Benich Cosmetic and General Dentistry